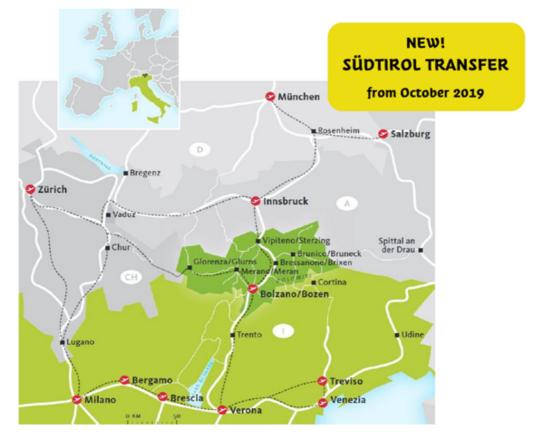

### TRANSPORT

The Seiser Alm area lies on the western entrance of the Dolomites and very close to Bolzano.

How to reach the Seiser Alm area: https://www.seiseralm.it/en/info/getting-here.html

Amateursportverein Völs am Schlern / Raiffeisen · Onlus

Sektion Rodeln • Tel. +39 333 273 77 74 • rodeln.voels@gmail.com • IBAN: Raiffeisenkasse Schlern Rosengarten IT 97 E 08065 58390 000304041160

The <u>map</u> shows you the main car and train connections to South Tyrol, as well as the closest airports.